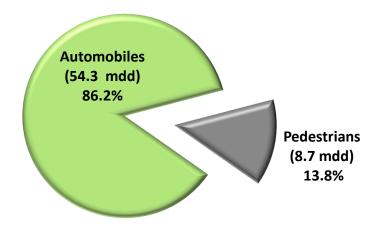

# **Expenditure of Border tourists**

Chart 12. Distribution of International Border Tourists' Expenditure during January 2016

the period, most meaningful expenditure of border tourists was made those by travelling by automobile. totaling 54.3 million dollars which represented 86.2% of all border tourists.

Chart 12. For the same

Source: Balance of payments, Banco de México. http://www.datatur.sectur.gob.mx/SitePages/VisitantesInternacionales.aspx

<sup>\*</sup> NOTE: The total amount in brackets ().

Dollars