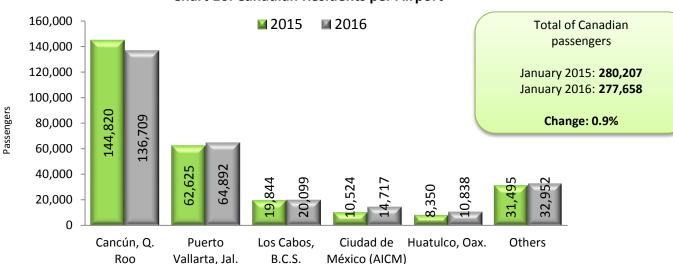

# Foreign passengers arriving by Air (Canadian)

**Chart 16.** The Canadian residents who arrived by air to México was 0.9% higher during January of 2016 in comparison to January of 2015, exceeding 278 thousand passengers who arrived firstly by Cancun Airport, followed by Puerto Vallarta Airport.

Chart 16. Canadian Residents per Airport

Source: Migration Policy Unit, SEGOB.

http://www.datatur.sectur.gob.mx/SitePages/Visitantes%20Por%20Nacionalidad.aspx