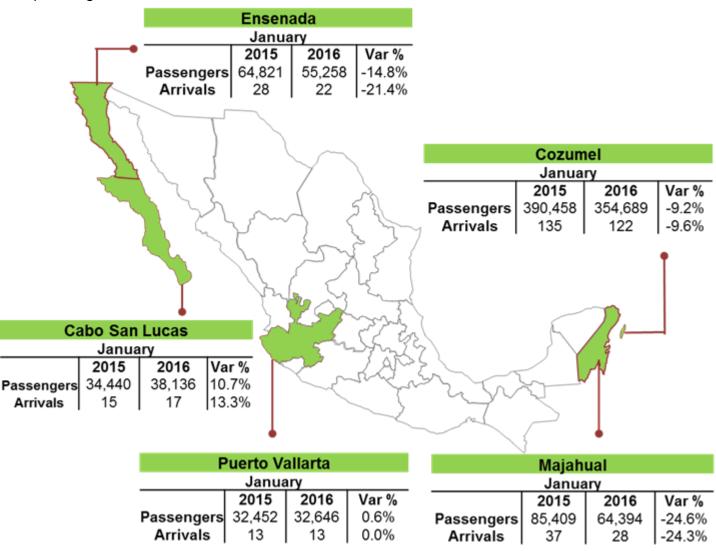

#### **Main Ports**

**Figure 2.** In January 2015 the ports that received the highest number of passengers were the following: Cozumel, Majahual and Ensenada; representing 77.4% of total arrivals in the month. On the other hand, according to Banco de México, foreign currency income from cruise visitors contributed with 2.6% of the total income.

Source: General Coordination of Ports and Merchant Navy, Ministry of Communication and Transportation (SCT). <a href="http://www.datatur.sectur.gob.mx/SitePages/Actividades%20En%20Crucero.aspx">http://www.datatur.sectur.gob.mx/SitePages/Actividades%20En%20Crucero.aspx</a>