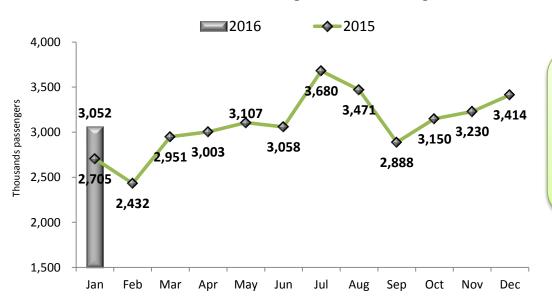

# **Air Transportation**

**Chart 19.** The number of passengers arriving by air increased 11.9% in January 2016 in comparison to the same month last year, reaching 4.9 million passengers.

Total (millions)

January 2015: 4.4 January 2016: 4.9

Change: 11.9%

Source: General Coordination of Ports and Merchant Navy, Ministry of Communication and Transportation (SCT). http://www.datatur.sectur.gob.mx/SitePages/Actividades%20En%20Crucero.aspx