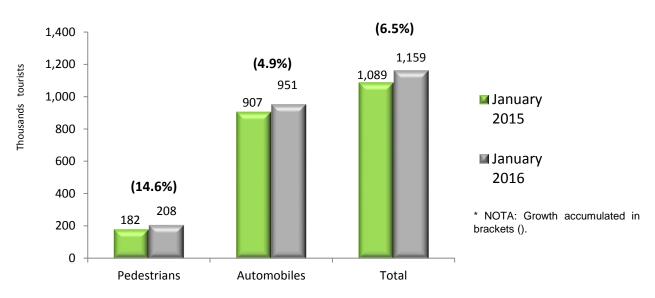

#### **Border tourists to México**

**Chart 11.** The border tourists arrivals increased 6.5% during January 2016 compared to the same period last year; 82.0% entered by automobile while the remaining 18.0% were pedestrians.

**Chart 11. Transport of International Border Tourists** 

Source: Balance of payments, Banco de México.

http://www.datatur.sectur.gob.mx/SitePages/VisitantesInternacionales.aspx