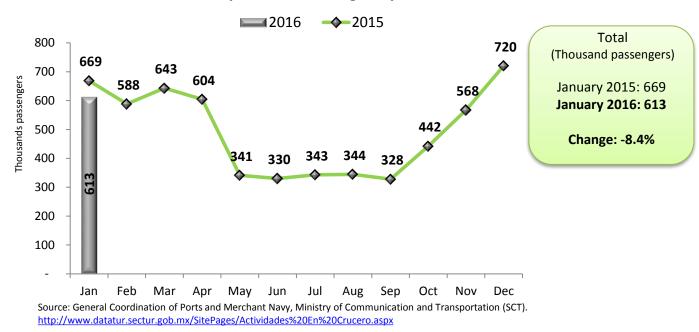

# **Maritime Transportation**

**Chart 22.** During January 2016 the number of cruise passengers reached 613 thousands passengers, representing a decrease of 56 thousands of passengers (-8.4%) in comparison to the same month of 2015.

Chart 22. Monthly Arrival of Passengers by Cruise

**Chart 23.** The number of cruise's arrivals in January 2016 decreased by 24, reaching 242, a decrease of 9.0% with respect to the same month last year.