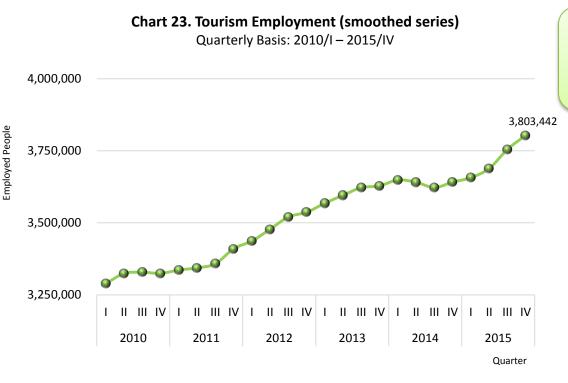

# **Tourism Employment**

**Chart 24**. In the fourth quarter of 2015 3.8 million people were employed in Mexico tourism sector, which accounted for 8.3% of national employment. This represented a rise of 4.46% in comparison to the same quarter of the previous year.

Total (Million people)

2014 / IV: 3.6 2015 / IV: 3.8 Change: 4.46%

NOTE: The number of tourism employment are softened by an average of the last four quarters.

The aim is to eliminate the irregular fluctuations in the series in the short and medium terms.