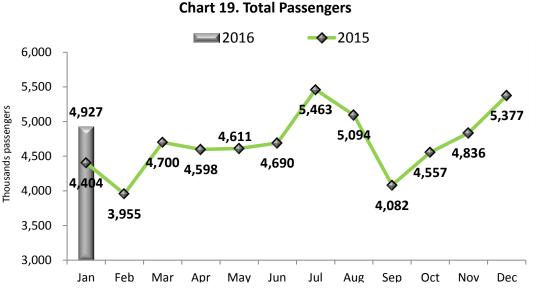

# **Air Transportation**

**Chart 19.** The number of passengers arriving by air increased 11.9% in January 2016 in comparison to the same month last year, reaching 4.9 million passengers.

Total (millions)

January 2015: 4.4 January 2016: 4.9

Change: 11.9%

Source: General Coordination of Ports and Merchant Navy, Ministry of Communication and Transportation (SCT). http://www.datatur.sectur.gob.mx/SitePages/Actividades%20En%20Crucero.aspx