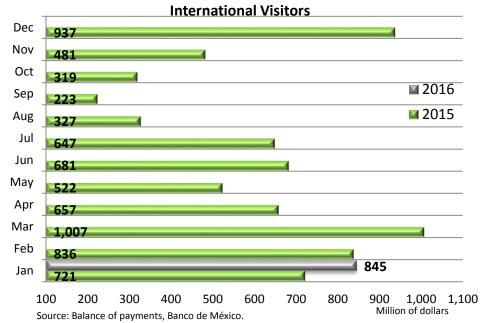

### International visitors

**Chart 1.** According to Banco de México, during January 2016 the number of international visitors arriving to Mexico was 7.8 million, 652 thousands higher than 2015, this is equivalent to an increase of 9.1% in comparison to the same month of the previous year\*.

Total (Million visitors)

January 2015: 7.2 January 2016: 7.8

**Change: 9.1%** 

\* NOTE: In the charts, the sum of monthly data doesn't match to the cumulative period, due to rounded.

Source: Balance of payments, Banco de México.

http://www.datatur.sectur.gob.mx/SitePages/VisitantesInternacionales.aspx