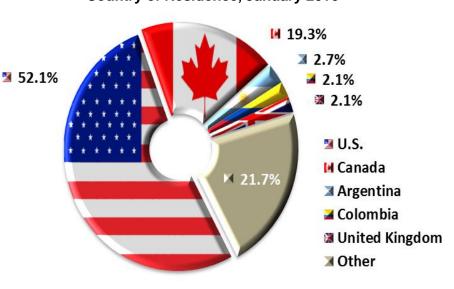

# Foreign Visitors by air (main countries of residence)

Chart 14. In January 2016, the arrival of foreign aircoming visitors who reside in the United States, representing 52.1% of all foreign arrivals by air.

From the Latin America and the Caribbean region, the country of residence with the highest number of foreign arrivals into México was Argentina with 38,608 visitors, with an increase of 46.6%.

Note: Figures refers to events because the same person may have entered the country in more than one occasion. "Other" includes the remaining countries, the "unspecified" and the "Foreigners with residence in Mexico".

Chart 14. Participation of Foreign Visitors by Air and Country of Residence, January 2016

Source: Migration Policy Unit, SEGOB.

 $\underline{http://www.datatur.sectur.gob.mx/SitePages/Visitantes\%20Por\%20Nacionalidad.aspx}$ 