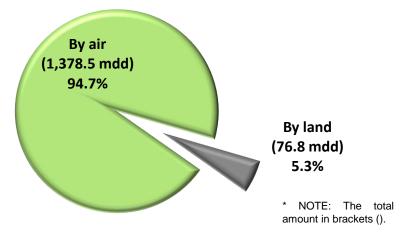

# **Expenditure of Long-Stay tourists**

Chart 9. Distribution of International Long-Stay Tourists' Expenditure

Chart 9. In January 2016, the most meaningful expenditure of long-stay tourists was made by those arriving by air, totaling 1,378.5 million dollars, this means 94.7% of all long-stay tourists' expenditure.

Source: Balance of payments, Banco de México. http://www.datatur.sectur.gob.mx/SitePages/VisitantesInternacionales.aspx