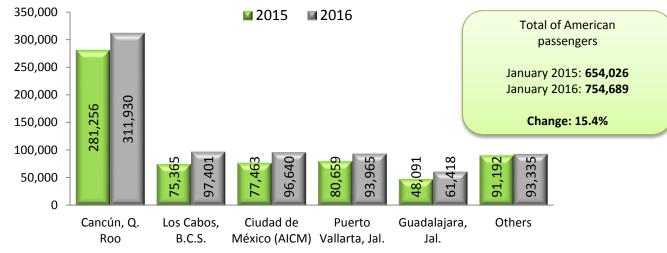

# Foreign passengers arriving by Air (American)

**Chart 15.** The American residents who arrived by air to Mexico increased 15.4% in January 2016 in comparison to the same month of 2015, registered 755 thousands passengers who arrived firstly by Cancun Airport, followed by Los Cabos Airport.

Chart 15. American Residents per Airport

Source: Migration Policy Unit, SEGOB.

http://www.datatur.sectur.gob.mx/SitePages/Visitantes%20Por%20Nacionalidad.aspx