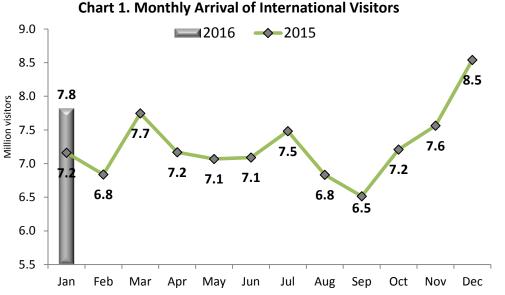

### International visitors

**Chart 1.** According to Banco de México, during January 2016 the number of international visitors arriving to Mexico was 7.8 million, 652 thousands higher than 2015, this is equivalent to an increase of 9.1% in comparison to the same month of the previous year\*.

Total (Million visitors)

January 2015: 7.2 January 2016: 7.8

**Change: 9.1%** 

\* NOTE: In the charts, the sum of monthly data doesn't match to the cumulative period, due to rounded.

Source: Balance of payments, Banco de México.