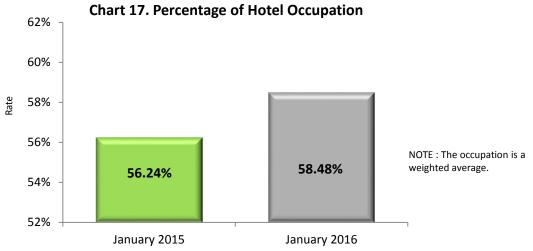

# **Percentage of Hotel Occupation**

**Chart 17.** The percentage of hotel occupation of a group of 70 resorts during January 2016 reached 58.5%, 2.24 points higher in comparison to the same month last year.

Source: Information of 70 resorts monitored by the Mexico's Tourism Information Statistics National

http://www.datatur.sectur.gob.mx/SitePages/ActividadHotelera.aspx