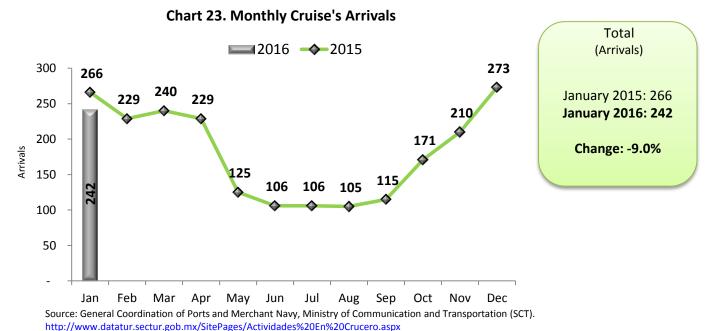

# **Maritime Transportation**

**Chart 22.** During January 2016 the number of cruise passengers reached 613 thousands passengers, representing a decrease of 56 thousands of passengers (-8.4%) in comparison to the same month of 2015.

Chart 22. Monthly Arrival of Passengers by Cruise

**Chart 23.** The number of cruise's arrivals in January 2016 decreased by 24, reaching 242, a decrease of 9.0% with respect to the same month last year.