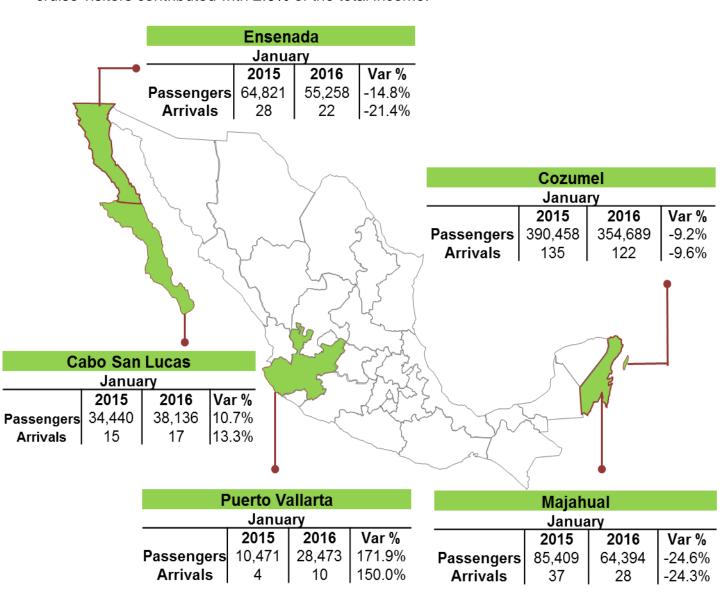

#### **Main Ports**

**Figure 2.** In January 2015 the ports that received the highest number of passengers were the following: Cozumel, Majahual and Ensenada; representing 77.4% of total arrivals in the month. On the other hand, according to Banco de México, foreign currency income from cruise visitors contributed with 2.6% of the total income.

Source: General Coordination of Ports and Merchant Navy, Ministry of Communication and Transportation (SCT). <a href="http://www.datatur.sectur.gob.mx/SitePages/Actividades%20En%20Crucero.aspx">http://www.datatur.sectur.gob.mx/SitePages/Actividades%20En%20Crucero.aspx</a>