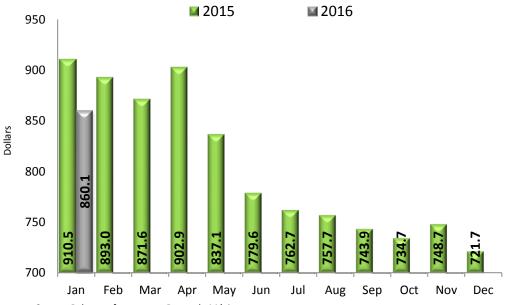

# **Average Expenditure of Long-Stay tourists**

**Chart 10.** The average expenditure of long-stay tourists decreased -5.5% during January 2016 in comparison to the same month of the previous year, with 860.1 dollars.

Chart 10. Average Monthly Expenditure of Long-Stay Turists

Source: Balance of payments, Banco de México.

http://www.datatur.sectur.gob.mx/SitePages/VisitantesInternacionales.aspx

Total (Dollars)

January 2015: 910.5 January 2016: 860.1

Change: -5.5%