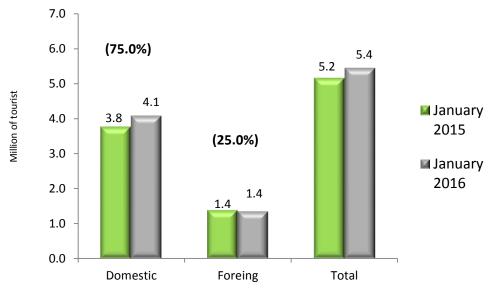

## **Arrival of tourists to Hotels**

**Chart 18.** In January 2016, the arrival of domestic tourists to hotel rooms was 4.1 million tourists (75.0%), the remaining arrivals (25.0%) was of foreign tourists

Chart 18. Arrivals of tourists to hotel rooms

Source: Information of 70 resorts monitored by the Mexico's Tourism Information Statistics National System, DataTur.

http://www.datatur.sectur.gob.mx/SitePages/ActividadHotelera.aspx