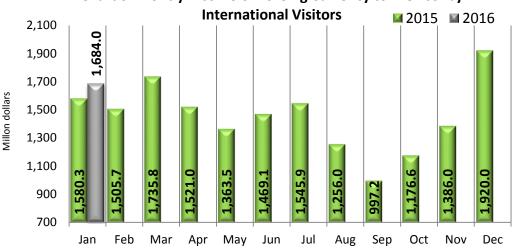

# **Foreign Currency Income by International visitors**

**Chart 3.** Foreign currency income from the arrival of international visitors during January 2016 was 1,684.0 million dollars, equivalent to an increase of 104 million dollars (6.6%) in comparison to January 2015.

Chart 3. Montly Income of Foreing Currency to Mexico by

Total
(Million dollars)

January 2015:
1,580

January 2016:
1,684

Change: 6.6%

Source: Balance of payments, Banco de México.

http://www.datatur.sectur.gob.mx/SitePages/VisitantesInternacionales.aspx