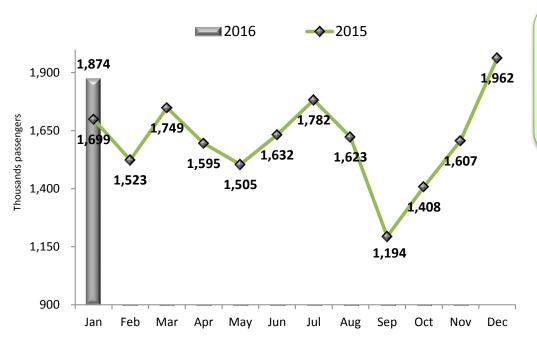

**Chart 21.** In January 2016, the number of passengers by air arriving on international flights increased 10.3% with 1.9 million passengers, exceeding for 0.2 million of passengers the amount of January 2015.

Chart 21. Passengers on International Flights

Total (millions)

January 2015: 1.7 January 2016: 1.9

Change: 10.3%

Preliminary figures.

Source: Airports and Auxiliary Services.

http://www.datatur.sectur.gob.mx/SitePages/TrasnAerea.aspx