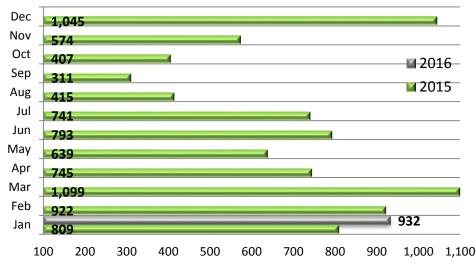

# **Tourism Balance by International visitors**

**Chart 4.** The tourism balance by international visitors in January 2015 registered 845 million dollars, an increase of 17.1% in comparison to the same month of 2015.

Chart 4. Monthly Result of Tourism Balance by

Total (Million dollars)

January 2015: 721 January 2016: 845

**Change: 17.1%** 

Millon dollars