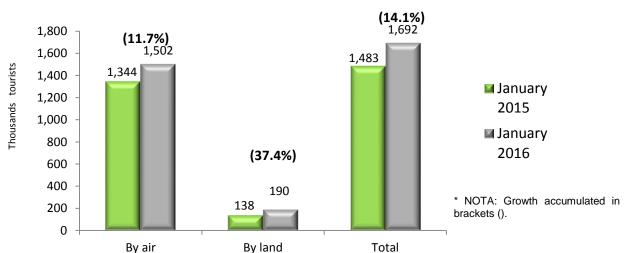

# Long-Stay tourists to Mexico

**Chart 8**. Long-stay tourists arrivals increased 14.1% in January 2016, in comparison to the same month of 2015. About 88.8% entered by air while the remaining 11.2% entered by land.

Chart 8. Transport of International Long-Stay Tourists

Source: Balance of payments, Banco de México.