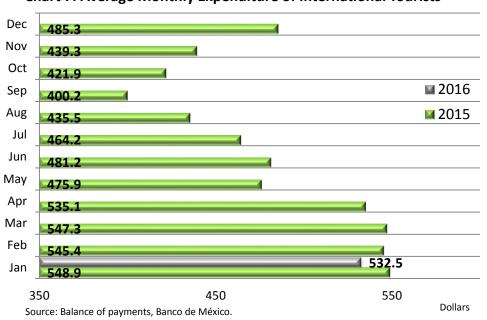

# **Average Expenditure by International tourists**

**Chart 7**. During January 2016, the average expenditure of international tourists was 532.5 dollars, a decrease of 16.4 dollars (-3.0%) in comparison to January 2015.

**Chart 7. Average Monthly Expenditure of International Tourists** 

Total (Dollars)

January 2015: 548.9 January 2016: 532.5

Change: -3.0%

http://www.datatur.sectur.gob.mx/SitePages/VisitantesInternacionales.aspx