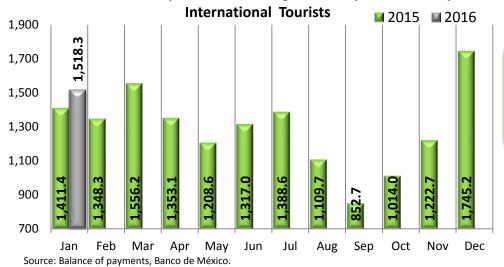

## International tourists

**Chart 2.** The arrival of international tourists in January 2016 was 2.9 million, reaching 280 thousands more than January 2015, an increase of 10.9% in comparison to the same month of the previous year.

Total (Million tourists)

January 2015: 2.6 January 2016: 2.9

Change: 10.9%