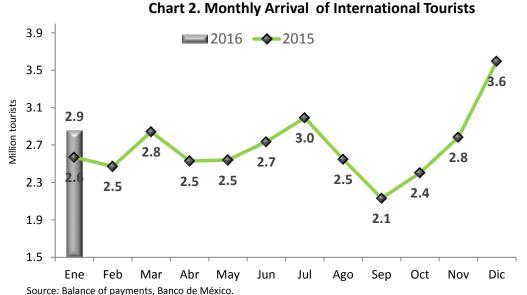

## International tourists

**Chart 2.** The arrival of international tourists in January 2016 was 2.9 million, reaching 280 thousands more than January 2015, an increase of 10.9% in comparison to the same month of the previous year.

Total (Million tourists)

January 2015: 2.6 January 2016: 2.9

Change: 10.9%