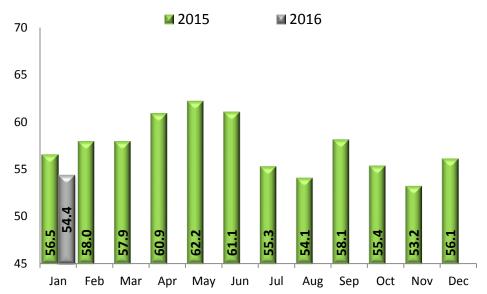

# **Average Expenditure of Border tourists**

**Chart 13.** The average expenditure of border tourists decreased -3.8% in January 2016 in comparison to the same month of previous year, with 54.4 dollars.

**Chart 13. Average Monthly Expenditure of Border Tourists** 

Total (Dollars)

January 2015: 56.5 January 2016: 54.4

Change: -3.8%

Source: Balance of payments, Banco de México.

http://www.datatur.sectur.gob.mx/SitePages/VisitantesInternacionales.aspx