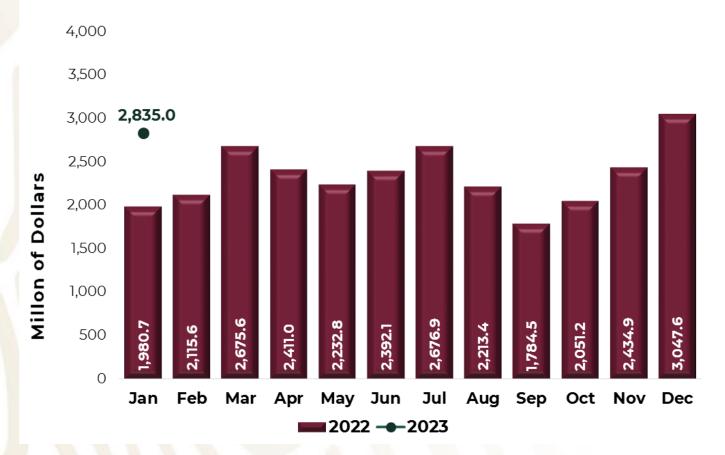

Note: In the graphs the sum of the data does not coincide with the accumulated period due to the rounding of figures.

6

**Chart 3.** Foreign exchange revenue from international visitors during January 2023 was **2 thousand, 835 million dollars**, which represented an increase of **43.1%** over the same month in 2022.

| January | Million of Dollars | Change %      |
|---------|--------------------|---------------|
| 2021    | 928.6              |               |
| 2022    | 1,980.7            | 113.3%        |
| 2023    | 2,835.0            | <b>43.</b> 1% |