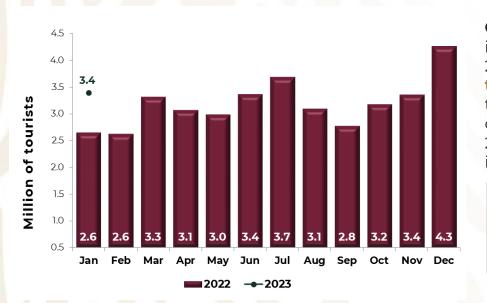

### ARRIVAL OF INTERNATIONAL TOURISTS TO MEXICO

2. Chart The arrival of international tourists in January million 2023 was 3 397 thousand, higher level in 752 thousand 604 tourists than observed in the same month of 2022 and equivalent to an increase of 28.5%.

| January | Million of Tourist | Change %      |
|---------|--------------------|---------------|
| 2021    | 1.9                |               |
| 2022    | 2.6                | 37.8%         |
| 2023    | 3.4                | <b>28.5</b> % |