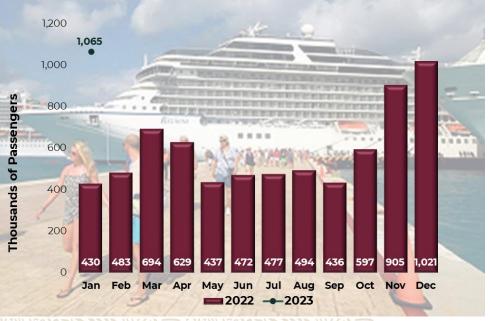

## ARRIVAL OF HIKERS ON CRUISES TO MEXICO

Chart 22. The number of passengers on cruises that arrived during January 2023 was million 65 thousand One passengers. with an increase of 147.6% compared to the recorded in the same month of 2022.

| January | Thousands of<br>Passengers | Change % |
|---------|----------------------------|----------|
| 2021    | 0                          |          |
| 2022    | 430                        | N. C.    |
| 2023    | 1,065                      | 147.6%   |