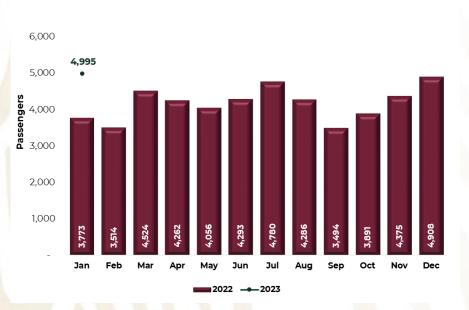

Chart 21. The arrival of passengers on international flights during January 2023 was 4 million 995 thousand passengers, representing an increase of One million 222 thousand passengers; 32.4% higher, compared the to observed in the same month of 2022.

| January | Passengers | Change % |
|---------|------------|----------|
| 2021    | 1,918,144  |          |
| 2022    | 3,772,656  | 96.7%    |
| 2023    | 4,995,007  | 32.4%    |

Preliminary figures Source: Federal Civil Aviation Agency (SCT). https://www.datatur.sectur.gob.mx/SitePages/FlujoPorAerolinea.aspx