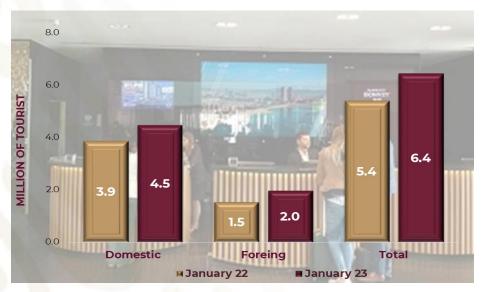

## ARRIVAL OF TOURISTS TO HOTELS ROOMS

**Chart 15.** During January 2023, the arrival of domestic tourists to hotel rooms reached **4 million 462 thousand tourists** (69.4% of the total); while the arrival of international tourists registered **One million 969 thousand tourists** (30.6% of the total).

Notes: Total occupancy is a weighted average of the 70 destinations monitored. The total arrivals of tourists to hotel rooms registered an increased +19.1% compared to January 2022.

In the graphs the sum of the data does not coincide with the accumulated period due to the rounding of figures.