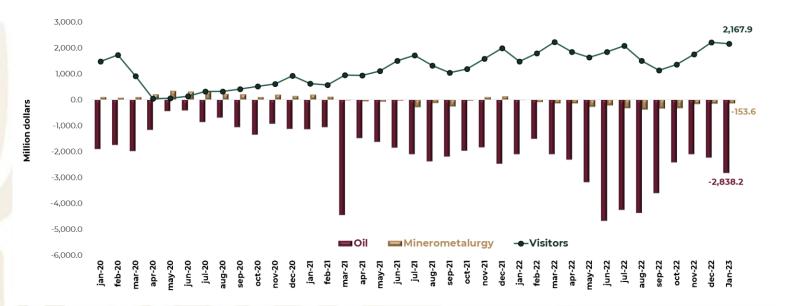

**Chart 7.** In January 2023, the balance of the balance for international visitors stood at **2 thousand 168 million dollars**, **46.4%** higher than observed during January 2022.

| January | Million Dollars | Change %      |
|---------|-----------------|---------------|
| 2021    | 635.5           |               |
| 2022    | 1,480.5         | 133.0%        |
| 2023    | 2,167.9         | <b>46.4</b> % |