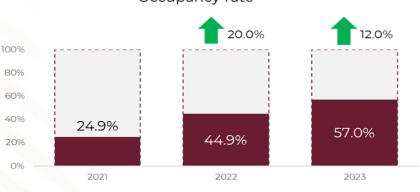

# HOTEL MONITORING REPORT

**Chart 14.** The percentage of hotel occupancy in the selection of 70 resorts, during January 2023, was **57.0%**, a higher level of **+12.0** percentage points than observed in the same month of 2022.

# January 2021-2023

Chart 16. The percentage of hotel occupancy the in selection of 70 resorts was 57.0%, in the month of January 2023, higher level by +12.0 percentage points compared to the observed in January 2022.

|               | January                                       |       |       |  |
|---------------|-----------------------------------------------|-------|-------|--|
| Center type   | 2022 2023 Percentage differe<br>2023 vs. 2022 |       |       |  |
| Total         | 44.9%                                         | 57.0% | 12.0% |  |
| Beach centers | 57.5%                                         | 71.2% | 13.7% |  |
| Cities        | 34.0%                                         | 44.2% | 10.2% |  |