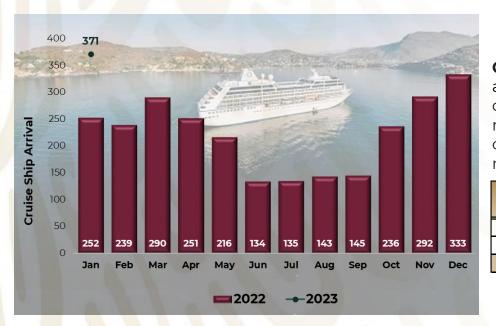

### ARRIVAL OF CRUISE SHIPS TO MEXICO

**Chart 23.** In January 2023, the arrival of **371 cruise ships** to the different ports of the country was recorded, representing an increase of **47.2%** as recorded in the same month of 2022.

| January | Cruise Ship<br>Arrival | Change %      |
|---------|------------------------|---------------|
| 2021    | 0                      |               |
| 2022    | 252                    | N. C.         |
| 2023    | 371                    | <b>47.2</b> % |