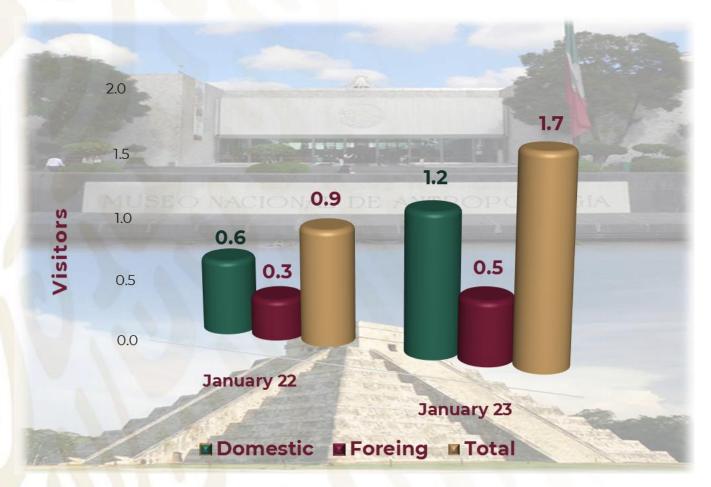

# VISITORS TO MUSEUMS AND ARCHEOLOGICAL SITES

**Chart 24.** During the month of January 2023, the National Institute of Anthropology and History reported the arrival of **One million 666 thousand visitors** to museums and archaeological sites, that is, 729 thousand 831 more visitors than reported in the same month of 2022, which represented an increase of **78.0%**.

VISITORS TO MUSEUMS AND ARCHEOLOGICAL SITES

Of the total visitors, 69.3% were national visitors and 30.7% were international.

| January | Visitors  | Change %      |
|---------|-----------|---------------|
| 2021    | 323,549   |               |
| 2022    | 935,822   | 189.2%        |
| 2023    | 1,665,653 | <b>78.0</b> % |

Source: National Institute of Anthropology and History (INAH) https://www.datatur.sectur.gob.mx/SitePages/ActividadesCulturales.aspx