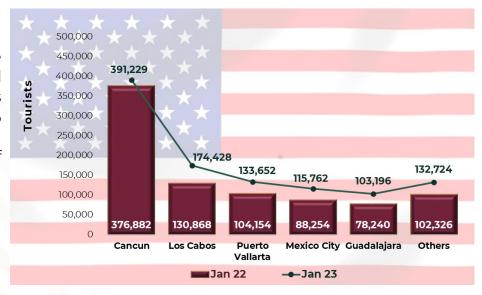

### U.S CITIZENS BY AIRPORT

**Chart 9.** In January 2023, the arrival of **One million 51 thousand** air tourists with US citizenship was recorded, with an increase of **19.3%** over January 2022; most of which arrived through the airports of Cancun and Los Cabos.

### ARRIVAL OF INTERNATIONAL TOURISTS TO MEXICO'S MAIN AIRPORTS

**Figure 1**. During January 2023, the airports that received the highest number of international tourists in Mexico were, according to their nationality: **Cancún** (845,729); **Mexico City** (353,197); **Puerto Vallarta** (222,812); **Los Cabos** (210,942); **Guadalajara** (109,809); **Cozumel** (23,915); **Monterrey** (21,830) **and Mazatlán** (19,208).