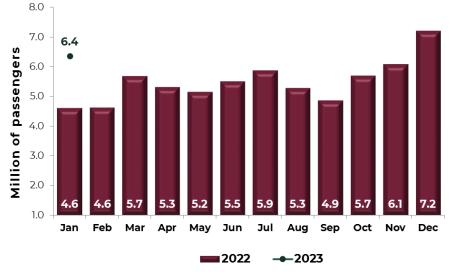

### ARRIVAL OF INTERNATIONAL VISITORS TO MEXICO

**Chart 1.** In January 2023, INEGI reported the arrival of **6 million 365 thousand international visitors**, an increase of One thousand 744 compared with the same month in 2022, which represented an increase of **37.7%** 

| January | Million of<br>Passengers | Change %      |
|---------|--------------------------|---------------|
| 2021    | 3.8                      |               |
| 2022    | 4.6                      | 21.7%         |
| 2023    | 6.4                      | <b>37.7</b> % |