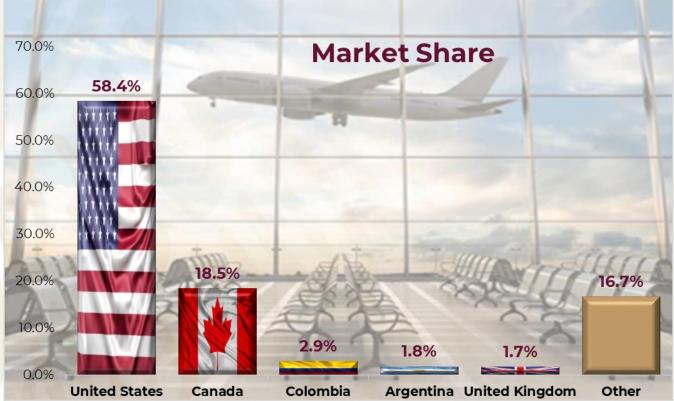

https://www.datatur.sectur.gob.mx/SitePages/Visitantes%20Por%20Nacionalidad.aspx

**Chart 11.** During January 2023 arrived **One million 851 thousand** international tourists by air by country of residence, higher by **31.6%** compared to January 2022

### Highlights the arrival of citizens of:

JRISM

299

- The United States with One million 81 thousand passengers, 19.9% more compared to 2022.
- Canada with 342 thousand 25 passengers, 169.8% more compared to 2022
- Colombia with 53 thousand 644 passengers, 3.1% more regarding 2022
- Argentina with **33 thousand 275** passengers, 47.0% more regarding 2022
- United Kingdom with **32 thousand 19** passengers, 6.6% more regarding 2022
- Rest of nationalities 309 thousand 219 passengers, 13.1% more regarding 2022

Source: Migration Policy, Registry and Identity Unit, SEGOB. https://www.datatur.sectur.gob.mx/SitePages/Visitantes%20Por%20Residencia.aspx DATATUR