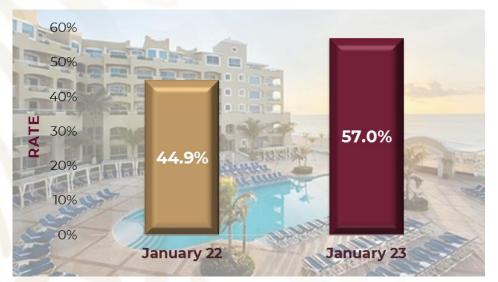

# HOTEL MONITORING REPORT

**Chart 14.** The percentage of hotel occupancy in the selection of 70 resorts, during January 2023, was **57.0%**, a higher level of **+12.0** percentage points than observed in the same month of 2022.

|               | January                                       |       |       |  |
|---------------|-----------------------------------------------|-------|-------|--|
| Center type   | 2022 2023 Percentage differe<br>2023 vs. 2022 |       |       |  |
| Total         | 44.9%                                         | 57.0% | 12.0% |  |
| Beach centers | 57.5%                                         | 71.2% | 13.7% |  |
| Cities        | 34.0%                                         | 44.2% | 10.2% |  |