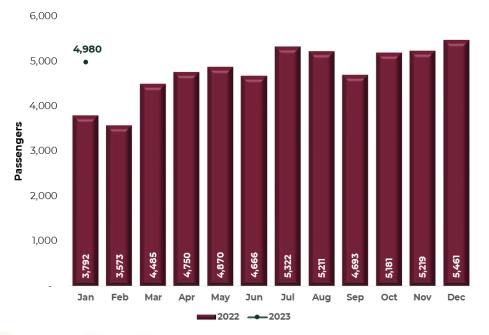

### PASSENGERS CARRIED ON DOMESTIC FLIGHTS

**Chart 20.** The arrival of passengers on domestic flights during January 2023 was **4 million 980 thousand passengers**, representing an increase of One million 189 thousand passengers, higher by **31.3%** compared to the observed in the same month of 2022.

| January | Passengers | Change % |
|---------|------------|----------|
| 2021    | 2,703,488  |          |
| 2022    | 3,791,796  | 40.3%    |
| 2023    | 4,980,440  | 31.3%    |

PASSENGERS TRANSPORTED ON INTERNATIONAL FLIGHTS