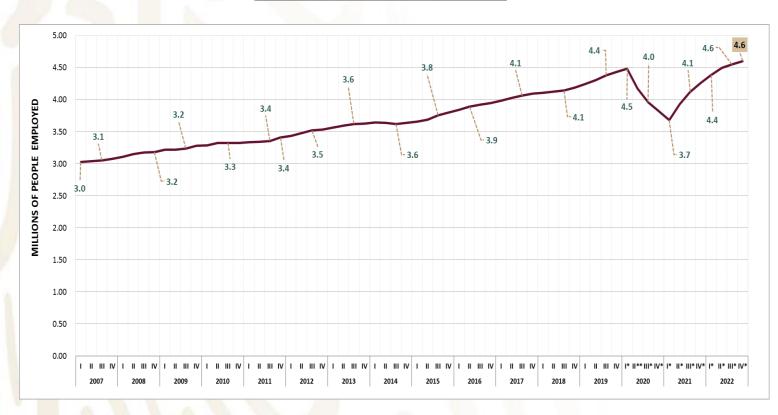

• The population employed in the tourism sector in Mexico amounted to 4 million 604 thousand direct jobs in the period October-December 2022 and represented 8.8% of the national employment; equivalent to an increase of +8.0% over the fourth quarter of 2021.

TOURIST EMPLOYMENT Fourth Quarter of 2022

• With this result, an increase of **51,659 direct jobs** was observed in the sector producing tourism goods and services.

| 4th.<br>Quarter | Employed<br>persons | Change % |
|-----------------|---------------------|----------|
| 2020            | 3,823,644           |          |
| 2021            | 4,264,200           | 11.5%    |
| 2022            | 4,603,835           | 8.0%     |

Source: SECTUR with data from the National Survey of Occupation and Employment-New Edition (ENOEN) and validated by INEGI and SECTUR in the framework of the Specialized Technical Committee of Economic Statistics of the Tourism Sector (CTEEEST). http://www.datatur.sectur.gob.mx/SitePages/ResultadosITET.aspx