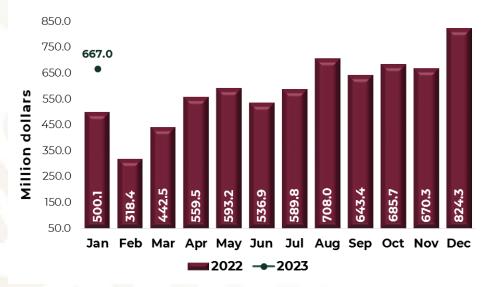

### FOREIGN EXCHANGE EXPENDITURE BY RESIDENT VISITORS IN MEXICO ABROAD

**Chart 6.** The foreign exchange expenditure incurred by visitors resident in Mexico when going abroad, was **667 million 36 thousand dollars** during January 2023, higher by 166 million 913 thousand dollars than recorded in the same month of 2022, with an increase of **33.4%** 

| January | Million of Dollars | Change % |
|---------|--------------------|----------|
| 2021    | 293.1              |          |
| 2022    | 500.1              | 70.6%    |
| 2023    | 667.0              | 33.4%    |