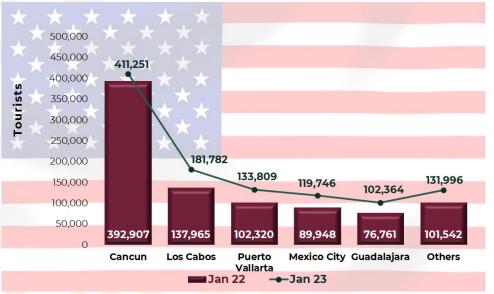

### U.S CITIZENS BY AIRPORT

**Chart 9.** In January 2023, the arrival of **One million 51 thousand** air tourists with US citizenship was recorded, with an increase of **19.3%** over January 2022; most of which arrived through the airports of Cancun and Los Cabos.

| January | Tourists  | Change % |
|---------|-----------|----------|
| 2021    | 458,651   |          |
| 2022    | 880,724   | 92.0%    |
| 2023    | 1,050,991 | 19.3%    |