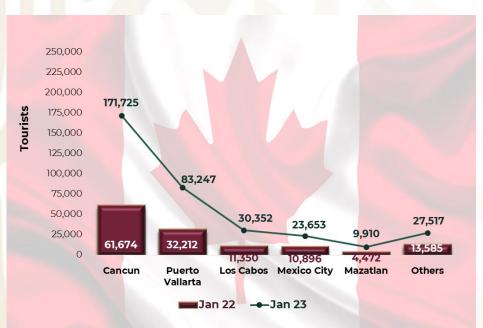

## CANADIAN CITIZENS BY AIRPORT

Chart 10. The arrival of air passengers with Canadian citizenship, registered 346 thousand 404 tourists during January 2023, presenting an increase of 158.1% compared to the same month of 2022; most of which, arrived at the airports of Cancun and Puerto Vallarta.

### TOURISTS RESIDENT IN CANADA (AIRWAY)

**Chart 13.** During January 2023, the arrival of **342 thousand 25 tourists** residing in Canada was recorded, showing an increase of **169.8%** over the same month in 2022; most of them arrived at the airports of Cancun and Puerto Vallarta.