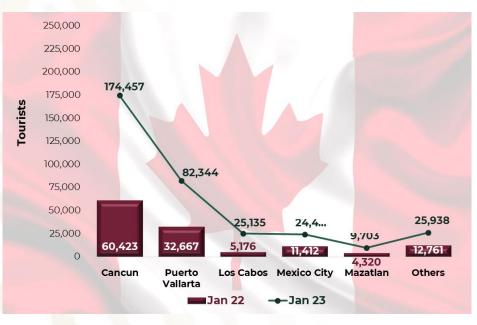

## CANADIAN CITIZENS BY AIRPORT

Chart 10. The arrival of air passengers with Canadian citizenship, registered 346 thousand 404 tourists during January 2023, presenting an increase of 158.1% compared to the same month of 2022; most of which, arrived at the airports of Cancun and Puerto Vallarta.

| January | Tourists | Change %       |
|---------|----------|----------------|
| 2021    | 23,585   |                |
| 2022    | 134,189  | 469.0%         |
| 2023    | 346,404  | <b>158.1</b> % |

Source: Migration Policy, Registry and Identity Unit, SEGOB.