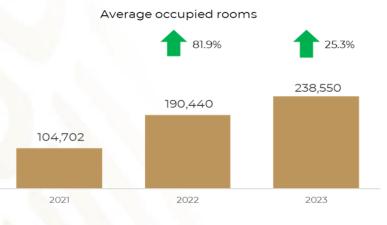

## ARRIVAL OF TOURISTS TO HOTELS ROOMS

**Chart 15.** During January 2023, the arrival of domestic tourists to hotel rooms reached **4 million 462 thousand tourists** (69.4% of the total); while the arrival of international tourists registered **One million 969 thousand tourists** (30.6% of the total).

Notes: Total occupancy is a weighted average of the 70 destinations monitored. The total arrivals of tourists to hotel rooms registered an increased +19.1% compared to January 2022.

In the graphs the sum of the data does not coincide with the accumulated period due to the rounding of figures.