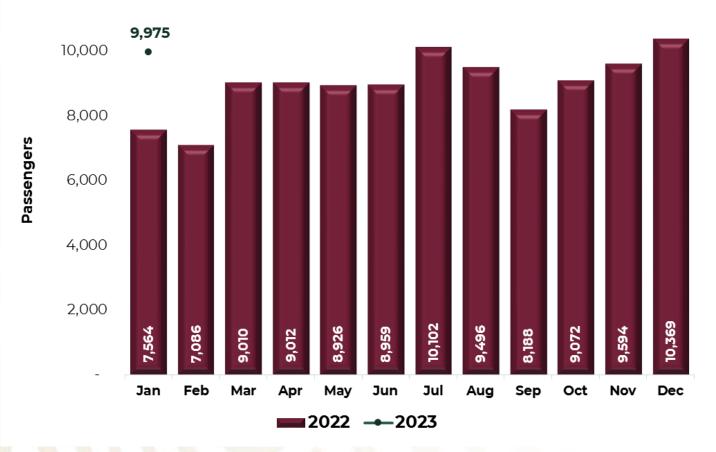

### TOTAL PASSENGERS TRANSPORTED ON DOMESTIC AND INTERNATIONAL FLIGHTS

**Chart 19.** During the month of January 2023, a total of **9 million 975 thousand passengers** were registered by air, which represented an increase of One million 411 thousand passengers, equivalent to a **31.9%** higher than the same month of 2022.

| January | Passengers | Change %      |
|---------|------------|---------------|
| 2021    | 4,621,632  |               |
| 2022    | 7,564,452  | 63.7%         |
| 2023    | 9,975,447  | <b>31.9</b> % |