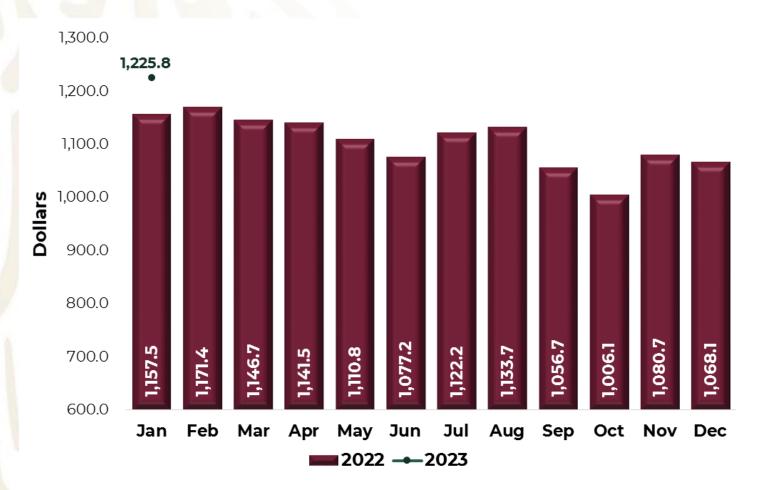

Source: INEGI and Bank of Mexico, Balance of payments. https://www.datatur.sectur.gob.mx/SitePages/VisitantesInternacionales.aspx

**Chart 4.** The average spending of tourists for internment by air was **1,225.8 dollars** during January 2023, which represented an increase of **+5.9%** over the observed in the same month of 2022.

| January | Dollars | Change %     |
|---------|---------|--------------|
| 2021    | 1,052.5 |              |
| 2022    | 1,157.5 | 10.0%        |
| 2023    | 1,225.8 | <b>5.9</b> % |