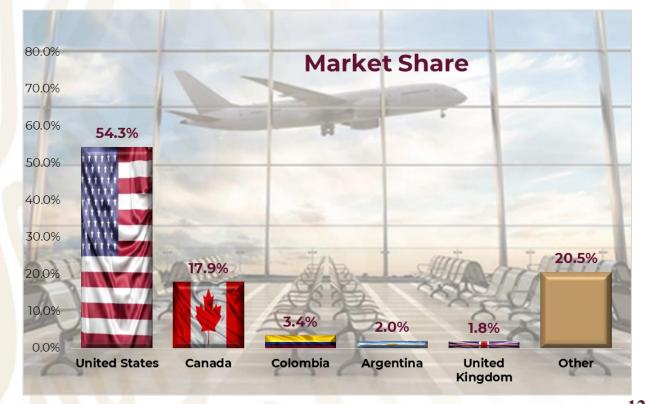

# INTERNATIONAL TOURISTS TO MEXICO ARRIVING BY AIR (MAIN COUNTRIES BY NATIONALITY)

**Chart 8.** During January of 2023, arrived **One million 934 thousand** international tourists arrived by air by country of nationality, higher by **32.0%** compared to January 2022.

#### Highlights the arrival of citizens of:

- The United States with One million 51 thousand passengers, 19.3% more compared to 2022.
- Canada with 346 thousand 404 passengers, 158.1% more compared to 2022
- Colombia with 66 thousand 358 passengers, 6.7% more regarding 2022
- Argentina with **38 thousand 356** passengers, 46.1% more regarding 2022
- United Kingdom with 34 thousand 397 passengers, 10.8% more regarding 2022
- Rest of nationalities **397** thousand **358** passengers, 20.2 more regarding 2022

Note: In the graphs the sum of the data does not coincide with the accumulated period due the rounding of figures 12

Source: Migration Policy, Registry and Identity Unit, SEGOB. https://www.datatur.sectur.gob.mx/SitePages/Visitantes%20Por%20Nacionalidad.aspx