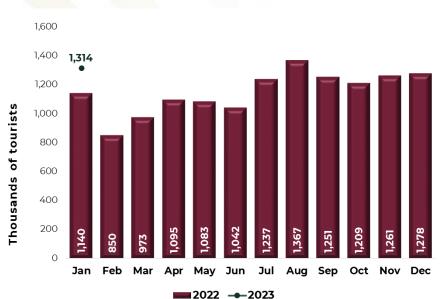

### DEPARTURES OF INTERNATIONAL TOURISTS FROM MEXICO

**Chars 5.** During January of 2023, INEGI reported the departure of **One million 314 thousand international tourists** from Mexico abroad, which meant 174 thousand 542 more tourists, as reported in January 2022, equivalent to an increase of **15.3%**.

| January | Thousands of<br>Tourists | Change % |
|---------|--------------------------|----------|
| 2021    | 635                      |          |
| 2022    | 1,140                    | 79.4%    |
| 2023    | 1,314                    | 15.3%    |