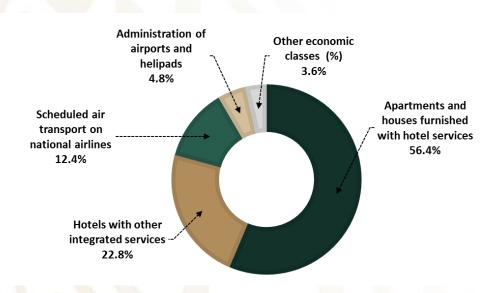

#### FDIT PARTICIPATION BY TYPE OF ECONOMIC ACTIVITY

Between the first quarter of 1999 and the fourth quarter of 2022\*, foreign direct investment in tourism stands out in:

- Apartments and houses furnished with hotel services (15,841.1 million dollars)
- Hotels with other integrated services (6,414.8 millions dollars)
- Together these classes represent 79.2% of the total FDIT in that period.

Source: Ministry of Tourism based on Foreign Investment Records

\* Cumulative information as of the fourth quarter of 2022 (updated figures). The figures available to date indicate the net amount per company or trust, resulting from the difference between inflows and outflows recorded in millions of US dollars.