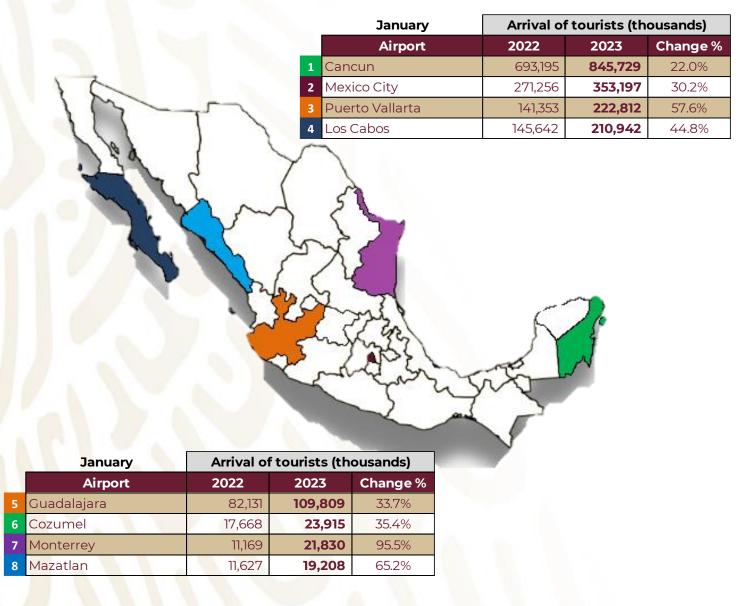

### ARRIVAL OF INTERNATIONAL TOURISTS TO MEXICO'S MAIN AIRPORTS

**Figure 1**. During January 2023, the airports that received the highest number of international tourists in Mexico were, according to their nationality: **Cancún** (845,729); **Mexico City** (353,197); **Puerto Vallarta** (222,812); **Los Cabos** (210,942); **Guadalajara** (109,809); **Cozumel** (23,915); **Monterrey** (21,830) **and Mazatlán** (19,208).

Note: Figures refers to events because the same person may have entered the country in more than one occasion. Source: Migration Policy, Registry and Identity Unit, SECOB.

https://www.datatur.sectur.gob.mx/SitePages/Visitantes%20Por%20Nacionalidad.aspx